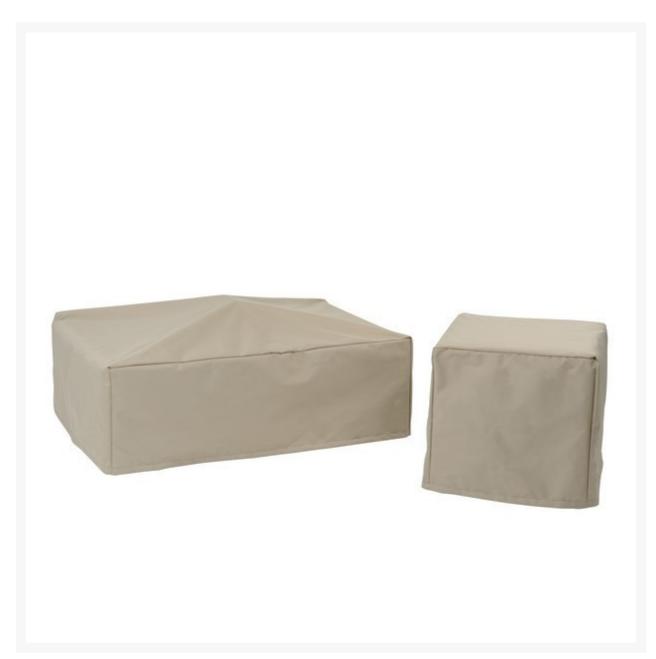

## Kingsley Bate Westport Round Side Table Cover

KYB-FC047

Extend the life of your Kingsley-Bate furniture with custom-made covers. Covering your furniture when not in use can protect it from dirt, inclement weather, and ultra violet rays.

- Custom made to fit the Kingsley Bate Westport Round Side Table only
- Protect your investment from dust, dirt, and the elements
- 100% solution-dyed polyester fabric
- Colorfast up to 1,000 hours of sunlight
- Treated with a highly water-resistant backing that performs at temperatures of -25°F
- Tenting devices included with some items to help prevent water from pooling
- Easy to use buckles
- 1 year warranty