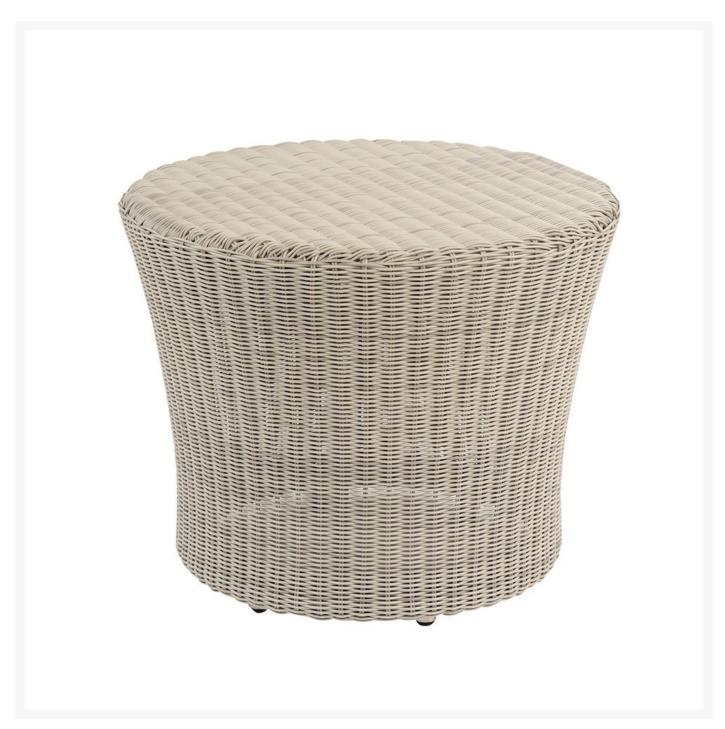

## Kingsley Bate Westport Glass Top for Side Table

**KYB-WRGL2** 

The Westport Collection is distinguished by its streamlined simplicity and exquisite attention to detail. All

pieces are superbly crafted from premium all-weather wicker that is hand woven around a aluminum frame. Most items have solid teak bases that are understated and functional. The result is a sophisticated transitional collection that is equally suited for relaxed lounging or formal entertaining.

- Includes: 1 glass top
- Protect your investment
- Tempered glass