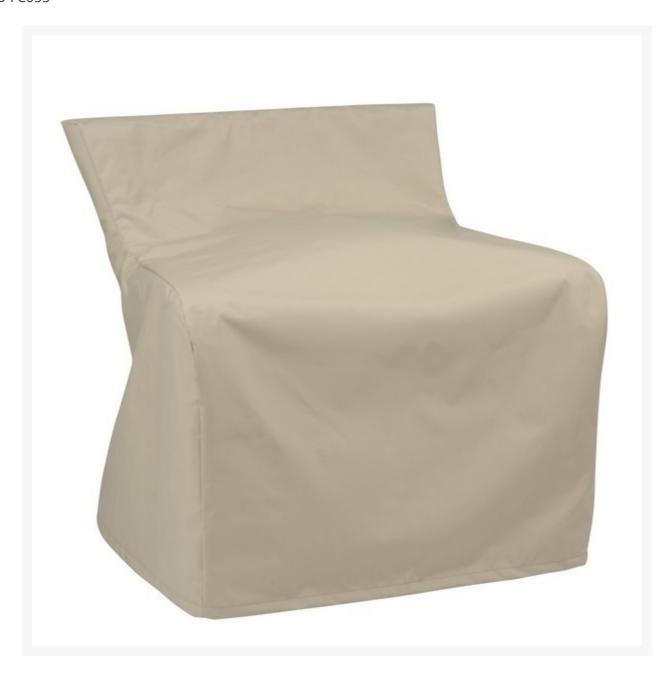

## Kingsley Bate Westport Deep Seating Lounge Chair Cover

KYB-FC055

Extend the life of your Kingsley-Bate furniture with custom-made covers. Covering your furniture when not in use can protect it from dirt, inclement weather, and ultra violet rays.

- Fits Westport WR30 deep seating lounge chair only
- Protect your investment from dust, dirt, and the elements
- 100% solution-dyed polyester fabric
- Tenting devices included with some items to help prevent water from pooling
- 100% solution-dyed polyester fabric
- Water resistant
- Easy to use buckles