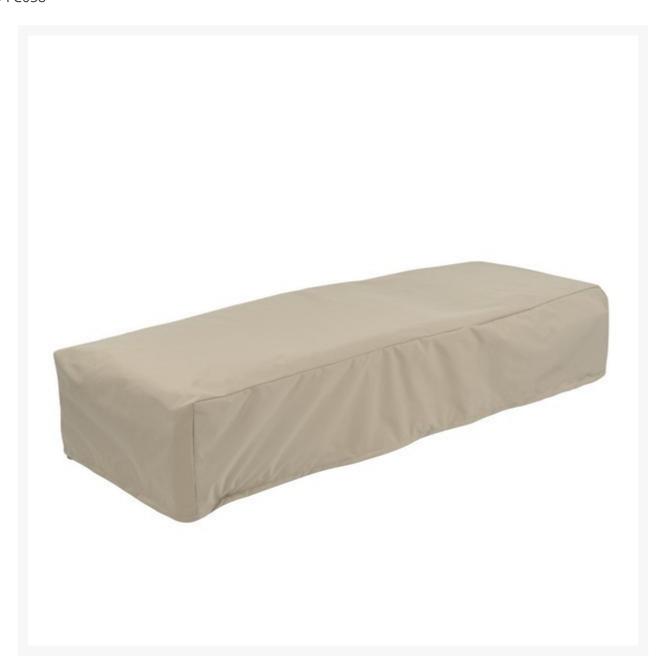

## Kingsley Bate Westport Chaise Lounge Cover

KYB-FC058

Extend the life of your Kingsley-Bate furniture with custom-made covers. Covering your furniture when not in use can protect it from dirt, inclement weather, and ultra violet rays.

- Fits Westport WR70 chaise lounge only
- Protect your investment from dust, dirt, and the elements
- 100% solution-dyed polyester fabric
- Tenting devices included with some items to help prevent water from pooling
- 100% solution-dyed polyester fabric
- Water resistant
- Easy to use buckles