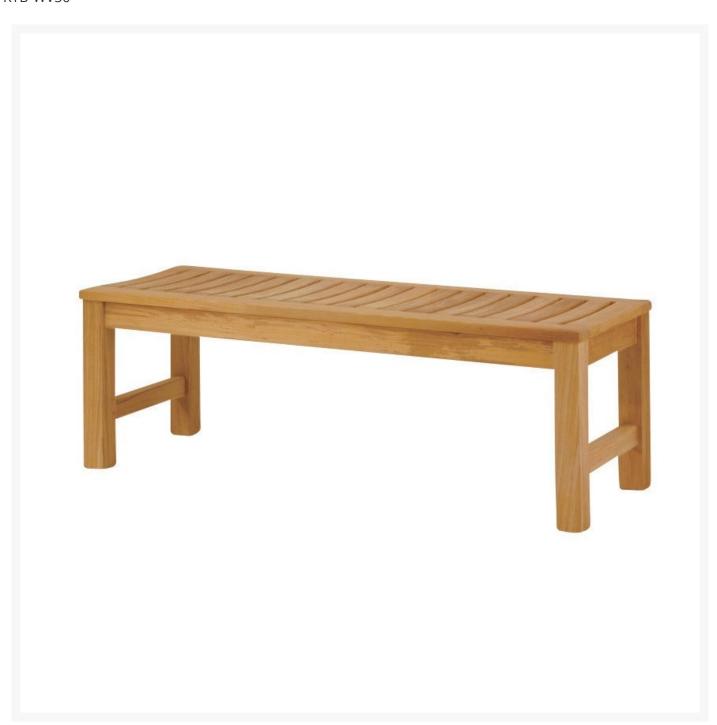

## Kingsley Bate WaverleyTeak 5' Backless Bench

KYB-WV50

The versatile Waverley backless bench is available in 4', 5' and 6' sizes and is perfect for either residential or

commercial use. The benches are great for tennis courts, poolside, walkways, and for use with dining tables. The 5' and 6' benches pair nicely with longer dining tables, or put two of the 4' benches side-by-side with extra-long extension tables.

Includes: 1 benchMaterial: Solid TeakScooped seat slats

• Perfect for residential or commercial applications

• Optional cushions are available; pricing varies on fabric chosen

• Untreated teak will weather naturally and acquire the gray patina

• Dimensions: 60"L x 17"D x 16.5"H; 35 lbs