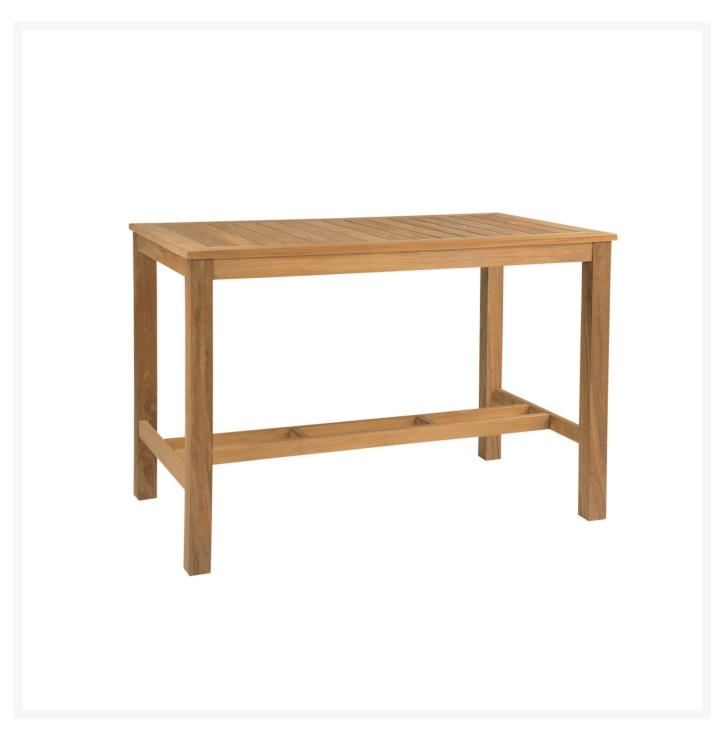

## Kingsley Bate Wainscott Teak Bar Table

KYB-WS59

The Kingsley Bate Wainscott Teak Table Collection has a transitional design that works well with a wide

assortment of chairs. The table top is constructed with mitered corners and mortise and tenon joinery. The legs are substantial and solid.

- Includes: 1 bar tableMaterial: Solid Teak
- Mitered corners and mortise and tenon joinery
- Seats 6
- 2" umbrella hole to accommodate either our 9' or 10' market umbrella (KYB-MU01 and KYB-MU02)
- Untreated teak will weather naturally and acquire the gray patina
- Dimensions: 59.5"L x 34"W x 40"H; 92 lbs