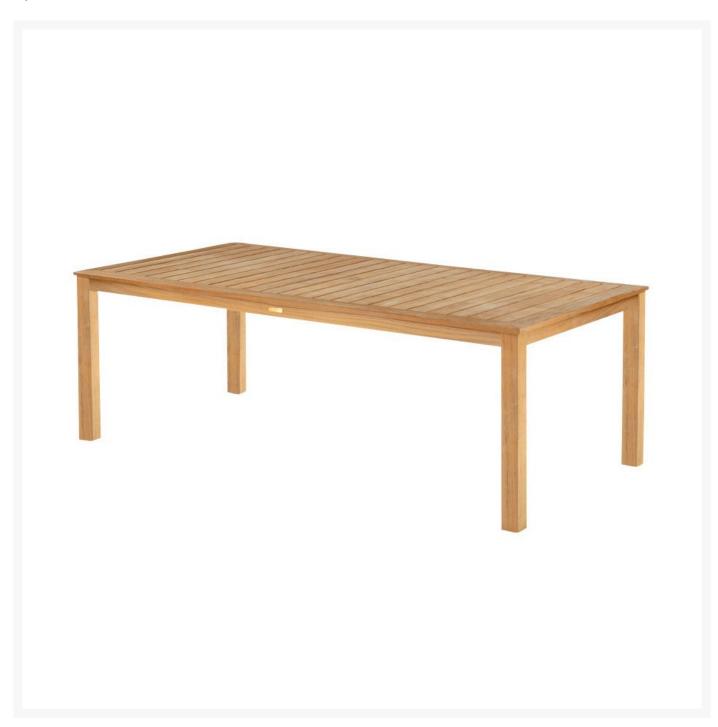

## Kingsley Bate Wainscott Teak 85" Rectangular Dining Table - Quick Ship

WQS-KYB-WS85

The Kingsley Bate Wainscott Teak Table Collection has a transitional design that works well with a wide

assortment of chairs. The table top is constructed with mitered corners and mortise and tenon joinery. The legs are substantial and solid.

- Includes: 1 dining table
- Material: Solid Teak
- Mitered corners and mortise and tenon joinery
- Seats 8
- Includes 2" umbrella hole to accommodate the 9' or 10' market umbrella (KYB-MU01 or KYB-MU02)
- Untreated teak will weather naturally and acquire the gray patina
- Dimensions: 85"L x 42"W x 29"H; 100 lbs