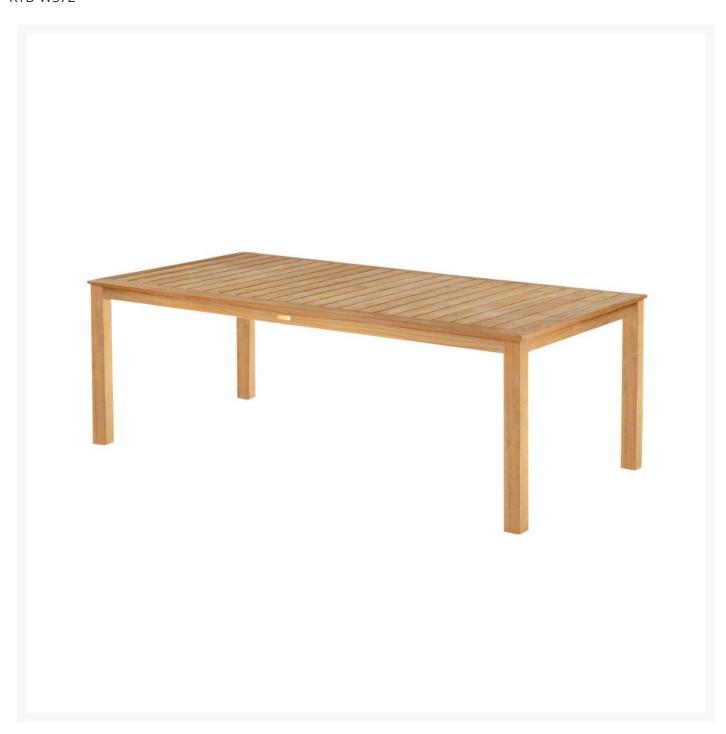

## Kingsley Bate Wainscott Teak 72" Rectangular Dining Table

KYB-WS72

The Kingsley Bate Wainscott Teak Table Collection has a transitional design that works well with a wide

assortment of chairs. The table top is constructed with mitered corners and mortise and tenon joinery. The legs are substantial and solid.

- Includes: 1 dining table
- Material: Solid Teak
- Mitered corners and mortise and tenon joinery
- Seats 6
- Includes 2" umbrella hole to accommodate the 9' or 10' market umbrella (KYB-MU01 or KYB-MU02)
- Untreated teak will weather naturally and acquire the gray patina
- Dimensions: 72"L x 40"W x 29"H; 80 lbs