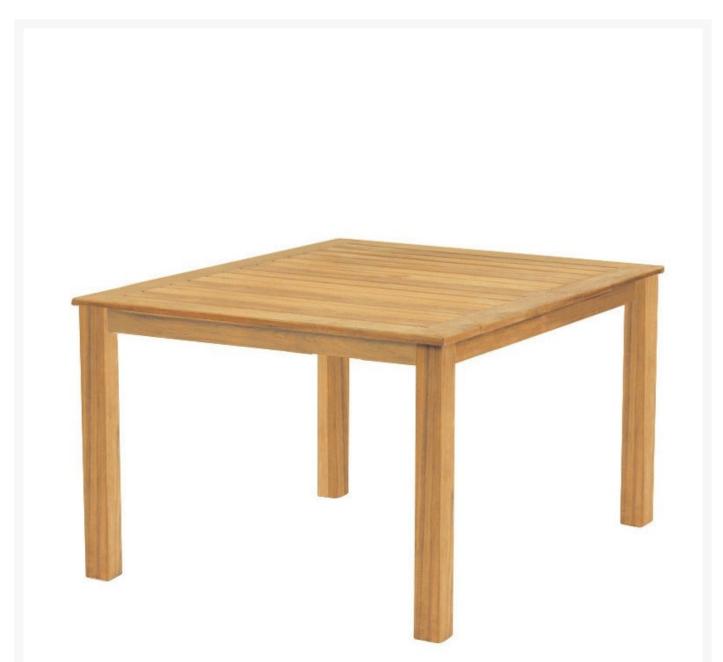

## Kingsley Bate Wainscott Teak 42" Square Dining Table

KYB-WS42

The Kingsley Bate Wainscott Teak Table Collection has a transitional design that works well with a wide

assortment of chairs. The table top is constructed with mitered corners and mortise and tenon joinery. The legs are substantial and solid.

- Includes: 1 dining table
- Material: Solid Teak
- Mitered corners and mortise and tenon joinery
- Seats 4
- Includes 1.5" umbrella hole to accommodate the 9' market umbrella (KYB-MU01)
- Untreated teak will weather naturally and acquire the gray patina
- Dimensions: 42"L x 42"W x 29"H; 60 lbs