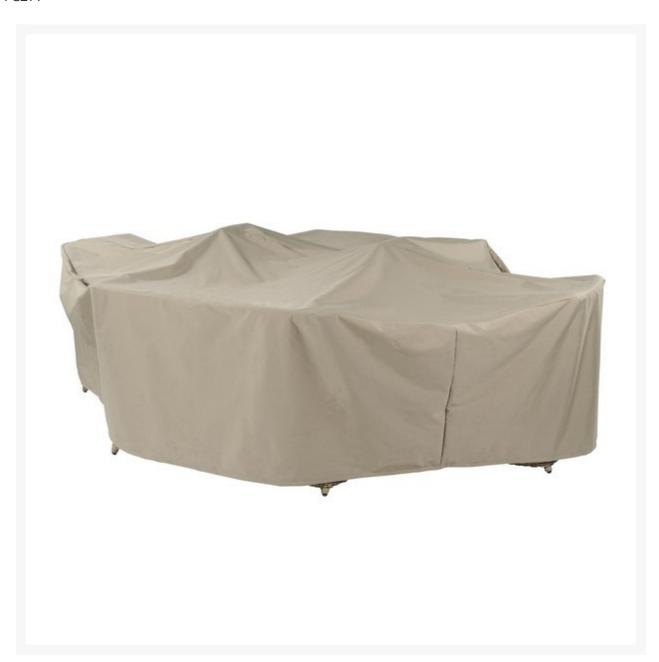

## Kingsley Bate Wainscott Counter Set Cover

KYB-FC277

Extend the life of your Kingsley-Bate furniture with custom-made covers. Covering your furniture when not in use can protect it from dirt, inclement weather, and ultra violet rays.

If available, dining furniture may be protected in one of two ways. One can either choose a single cover that encases the entire dining set or separate covers for the individual chairs and table.

Note: This cover is not guaranteed to fit any other piece of furniture other than those pieces listed.

- Custom made to fit Wainscott Counter Set: 55" Rectangle Table with 4-6 Chairs only
- Protect your investment from dust, dirt, and the elements
- 100% solution-dyed polyester fabric
- Water resistant
- Easy to use buckles
- 1 year warranty