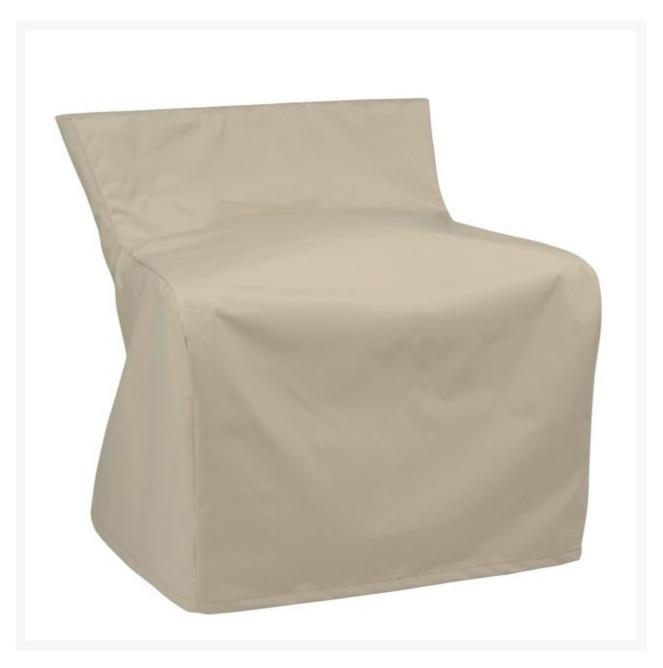

## Kingsley Bate Vero Deep Seating Lounge Chair Cover

KYB-FC324

Extend the life of your Kingsley-Bate furniture with custom-made covers. Covering your furniture when not in use can protect it from dirt, inclement weather, and ultra violet rays.

- Fits Vero VR30 deep seating lounge chair only
- Protect your investment from dust, dirt, and the elements
- 100% solution-dyed polyester fabric
- Water resistant
- Easy to use buckles
- 1 year warranty