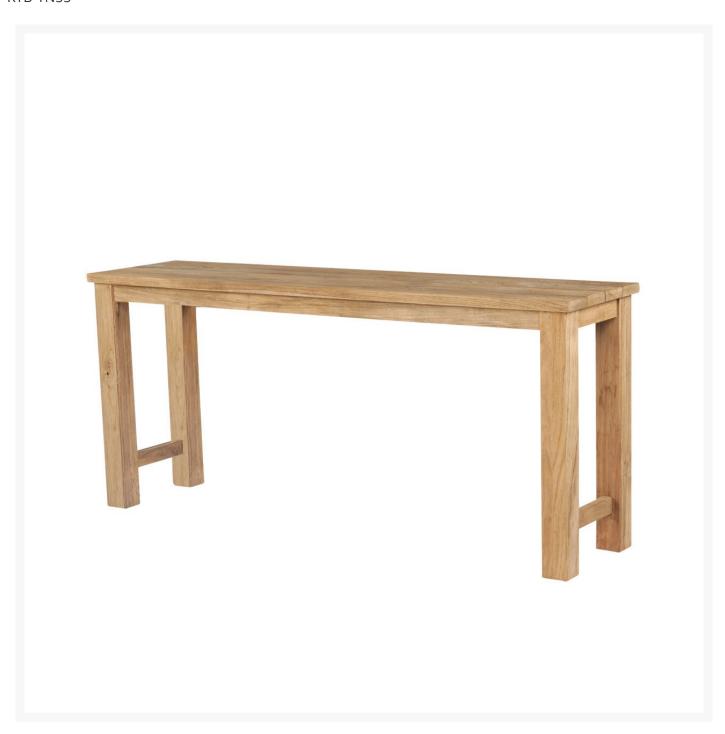

## Kingsley Bate Tuscany Teak Console Table

KYB-TN55

The Tuscany Collection is made from distressed teak. Natural features in the wood help give these tables

their rustic charm. These characteristics include knots, checking, and other irregularities.

• Includes: 1 console table

• Material: Solid Teak

• Colors: Rustic, Vintage, or Antique White

• Untreated teak will weather naturally and acquire the gray patina

• Dimensions: 71"L x 18"W x 31.5"H; 80 lbs