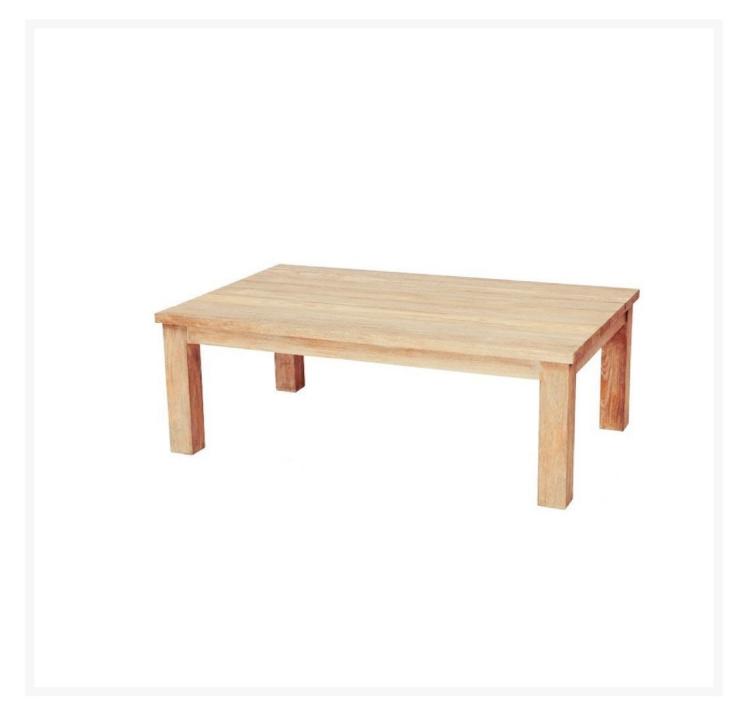

## Kingsley Bate Tuscany Teak Coffee Table - Natural - 1 Quick Ship

WQS-KYB-TN51N

The Tuscany Collection is made from distressed teak. Natural features in the wood help give these tables their rustic charm. These characteristics include knots, checking, and other irregularities.

- Includes: 1 coffee table
- Material: Solid Teak
- Color: Natural
- Untreated teak will weather naturally and acquire the gray patina
- Dimensions: 51"L x 32"W x 18"H; 67 lbs