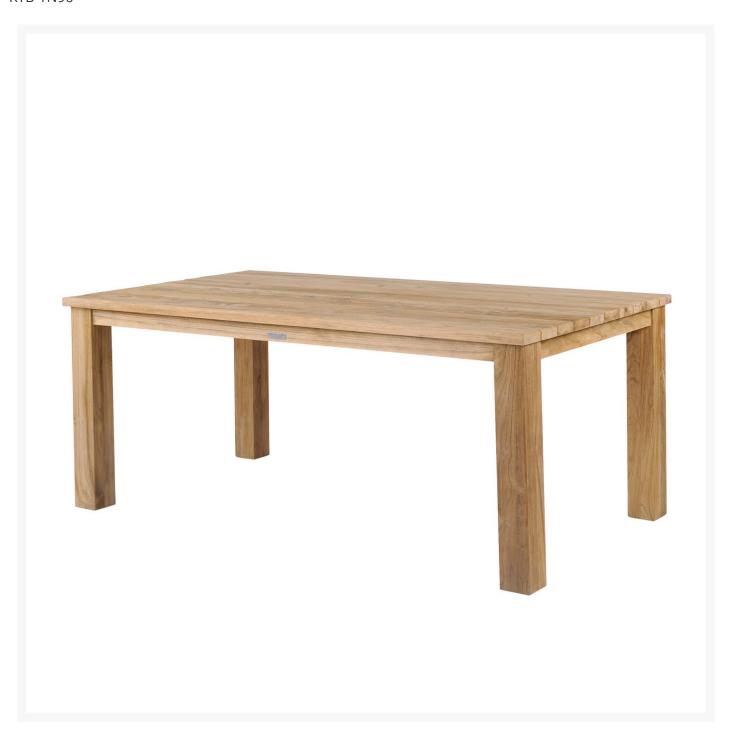

## Kingsley Bate Tuscany Teak 96" Teak Rectangular Dining Table

KYB-TN96

The Tuscany Collection is made from distressed teak. Natural features in the wood help give these tables

their rustic charm. These characteristics include knots, checking, and other irregularities.

• Includes: 1 dining table

• Material: Solid Teak

• Colors: Rustic, Vintage, or Antique White

• Seats 8

• Includes 2.5" umbrella hole to accommodate the 11.5' market umbrella (KYB-MU03)

• Untreated teak will weather naturally and acquire the gray patina

• Dimensions: 96"L x 39.5"W x 29.5"H; 176 lbs