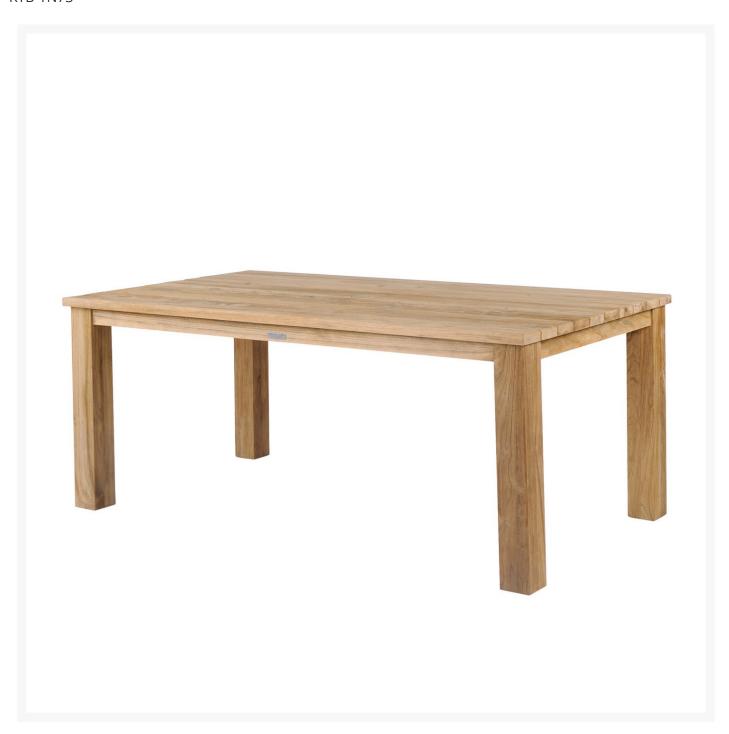

## Kingsley Bate Tuscany Teak 73" Rectangular Dining Table

KYB-TN73

The Tuscany Collection is made from distressed teak. Natural features in the wood help give these tables

their rustic charm. These characteristics include knots, checking, and other irregularities.

• Includes: 1 dining table

• Material: Solid Teak

• Colors: Rustic, Vintage, or Antique White

• Seats 6

• Includes 2" umbrella hole to accommodate the 10' market umbrella (KYB-MU02)

• Untreated teak will weather naturally and acquire the gray patina

• Dimensions: 73"L x 39.5"W x 29.5"H; 154 lbs