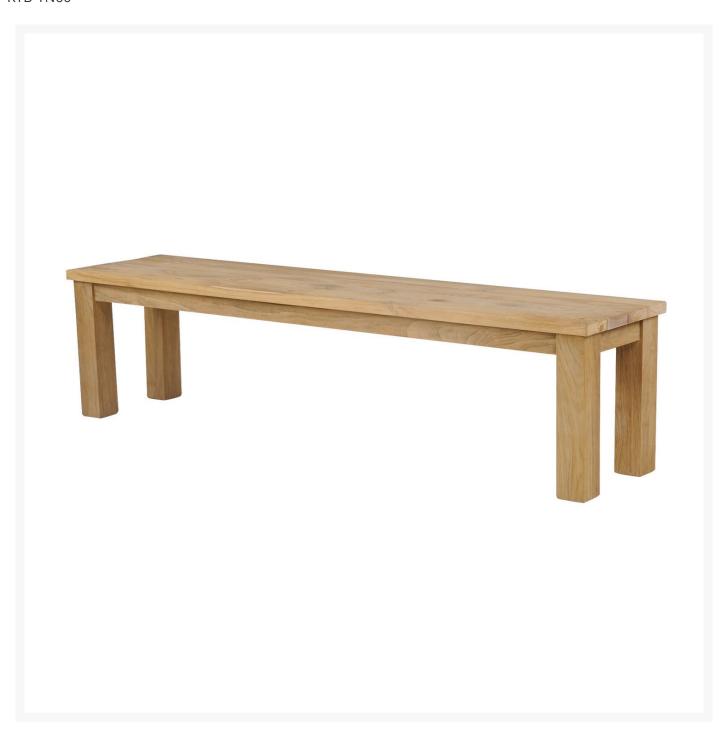

## Kingsley Bate Tuscany Teak 72" Backless Bench

KYB-TN60

The Tuscany Collection is made from distressed teak. Natural features in the wood help give these tables

their rustic charm. These characteristics include knots, checking, and other irregularities.

Includes: 1 benchMaterial: Solid Teak

• Colors: Rustic, Vintage, or Antique White

• Pricing varies on finish chosen

Natural features

• Untreated teak will weather naturally and acquire the gray patina

• Dimensions: 72"L x 16"D x 18"H; 64 lbs