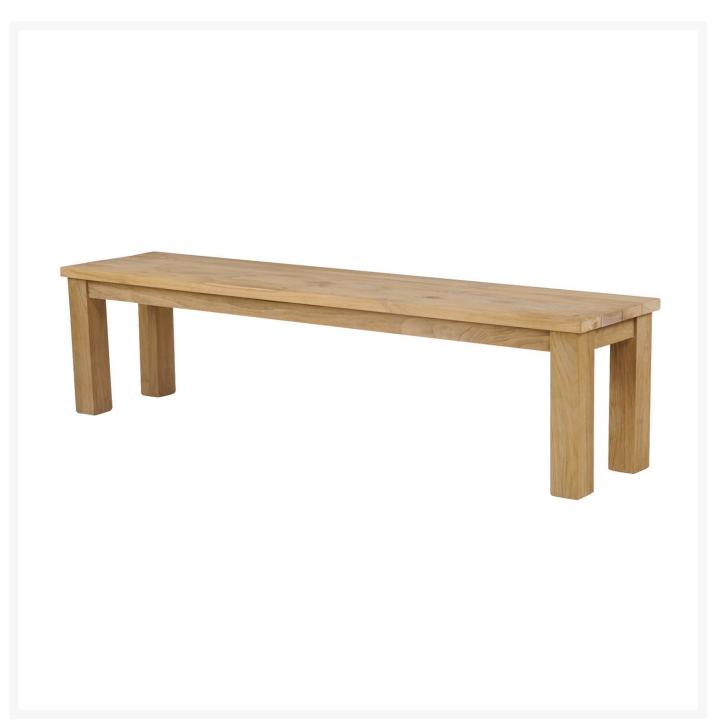

## Kingsley Bate Tuscany Teak 60" Backless Bench

KYB-TN50

The Tuscany Collection is made from distressed teak. Natural features in the wood help give these tables

their rustic charm. These characteristics include knots, checking, and other irregularities.

Includes: 1 benchMaterial: Solid Teak

• Colors: Rustic, Vintage, or Antique White

• Pricing varies on finish chosen

Natural features

• Untreated teak will weather naturally and acquire the gray patina

• Dimensions: 50"L x 16"D x 18"H; 60 lbs