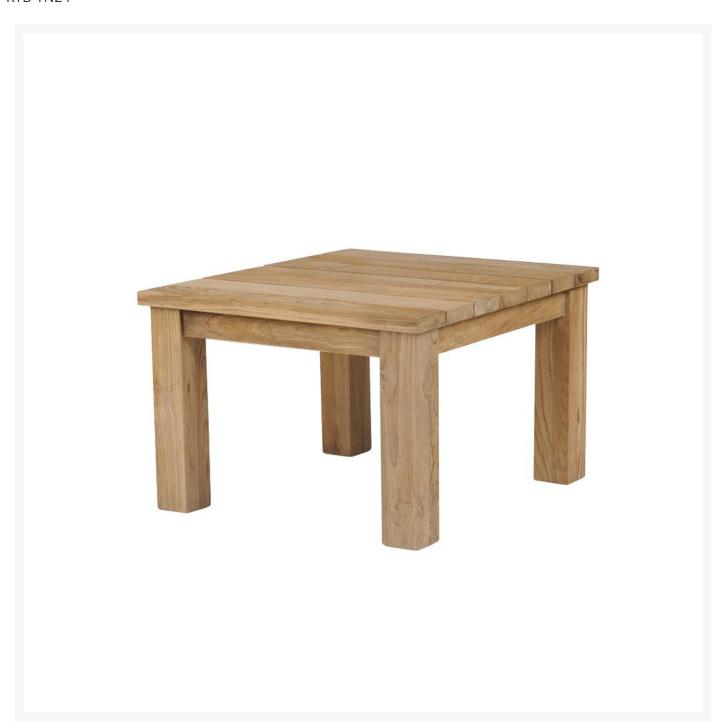

## Kingsley Bate Tuscany Teak 24" Side Table

KYB-TN24

The Tuscany Collection is made from distressed teak. Natural features in the wood help give these tables

their rustic charm. These characteristics include knots, checking, and other irregularities.

Includes: 1 side tableMaterial: Solid Teak

• Colors: Rustic, Vintage, or Antique White

• Untreated teak will weather naturally and acquire the gray patina

• Dimensions: 24"L x 24"W x 18"H; 37 lbs