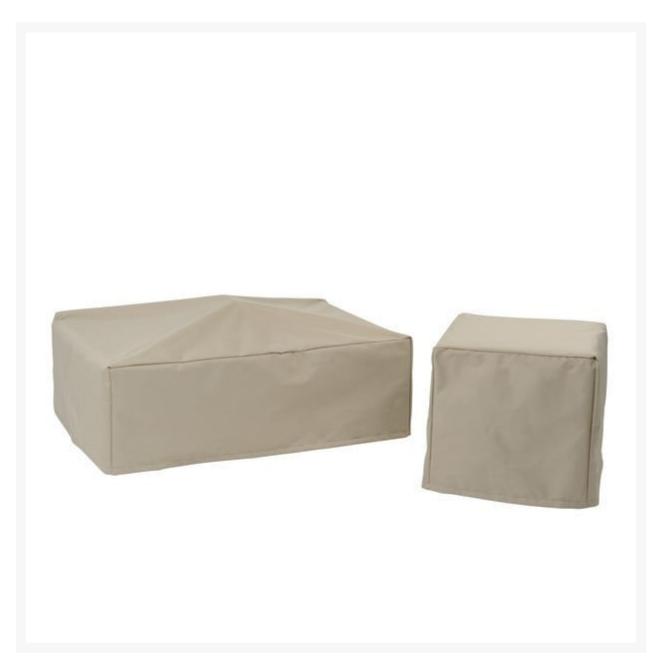

## Kingsley Bate Tuscany Rectangle Coffee Table Cover

KYB-FC027

Extend the life of your Kingsley-Bate furniture with custom-made covers. Covering your furniture when not in use can protect it from dirt, inclement weather, and ultra violet rays.

- Fits Tuscany TN51P and Valhalla VL51G rectangular coffee table only
- Protect your investment from dust, dirt, and the elements
- 100% solution-dyed polyester fabric
- Tenting devices included with some items to help prevent water from pooling
- 100% solution-dyed polyester fabric
- Water resistant
- Easy to use buckles