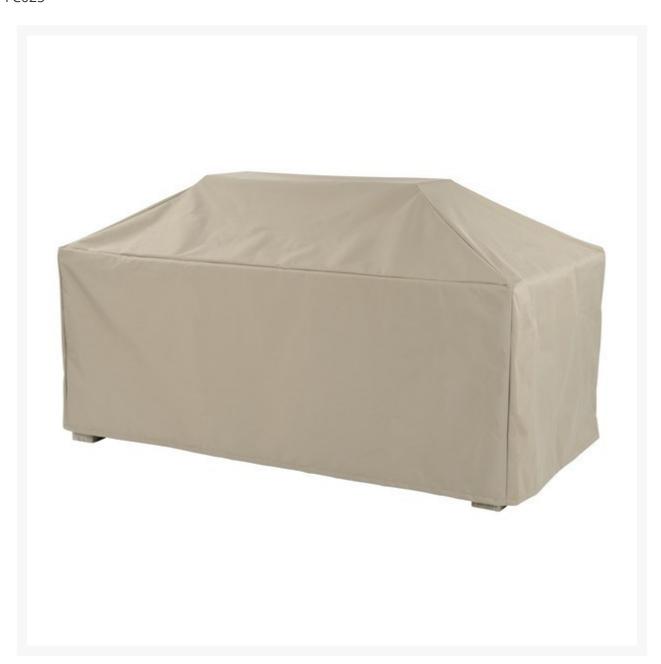

## Kingsley Bate Tuscany 44" Square Dining Table Cover

KYB-FC025

Extend the life of your Kingsley-Bate furniture with custom-made covers. Covering your furniture when not in use can protect it from dirt, inclement weather, and ultra violet rays.

- Fits Tuscany TN44P and Valhalla VL44P 44" square dining table only
- Protect your investment from dust, dirt, and the elements
- 100% solution-dyed polyester fabric
- Tenting devices included with some items to help prevent water from pooling
- 100% solution-dyed polyester fabric
- Water resistant
- Easy to use buckles