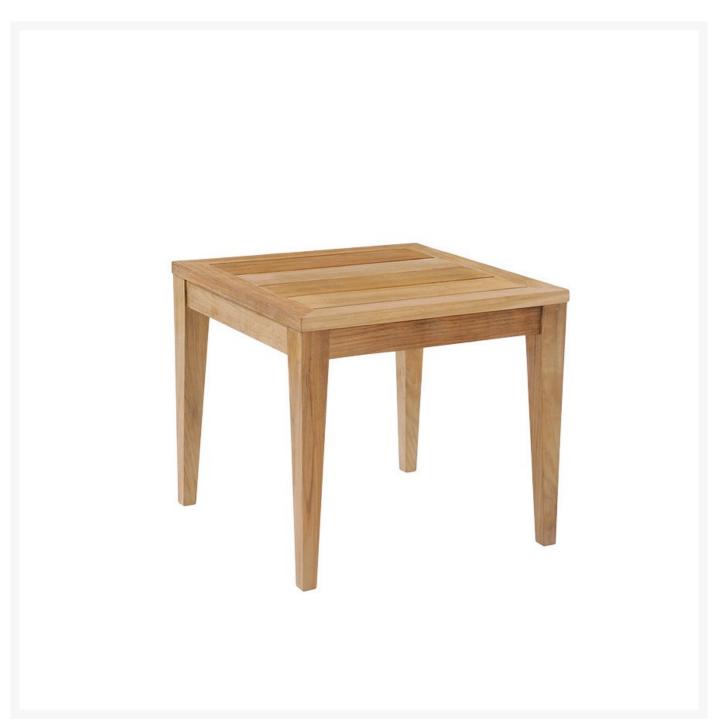

## Kingsley Bate Tribeca Square Side Table

KYB-TI20

The versatile Tribeca tables are crafted from premium Grade A teak wood using precise mortise and tenon

joinery. The table tops have beautiful wide slats, and the tables have striking tapered legs. The Tribeca tables perfectly complement any modern or transitional seating collection.

- Includes: 1 side table
- Material: Premium Grade A Teak
- Sturdy all-weather design
- Precise mortise and tenon joinery
- Wide slats and tapered legs
- Dimensions: 20"L x 20"W x 18"H; 16 lbs