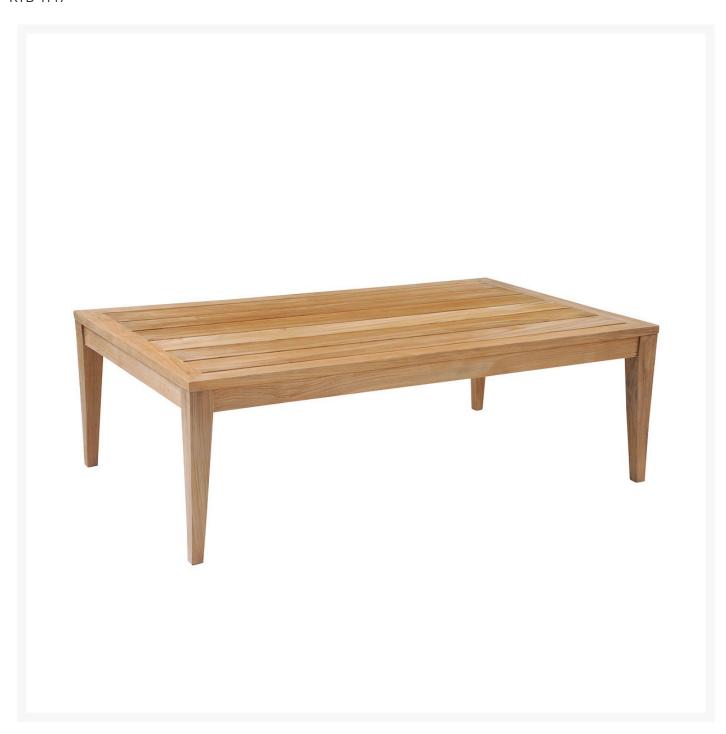

## Kingsley Bate Tribeca 47" Coffee Table

KYB-TI47

The versatile Tribeca tables are crafted from premium Grade A teak wood using precise mortise and tenon

joinery. The table tops have beautiful wide slats, and the tables have striking tapered legs. The Tribeca tables perfectly complement any modern or transitional seating collection.

- Includes: 1 coffee table
- Material: Premium Grade A Teak
- Sturdy all-weather design
- Precise mortise and tenon joinery
- Wide slats and tapered legs
- Dimensions: 47"L x 28.5"W x 15.5"H; 33 lbs