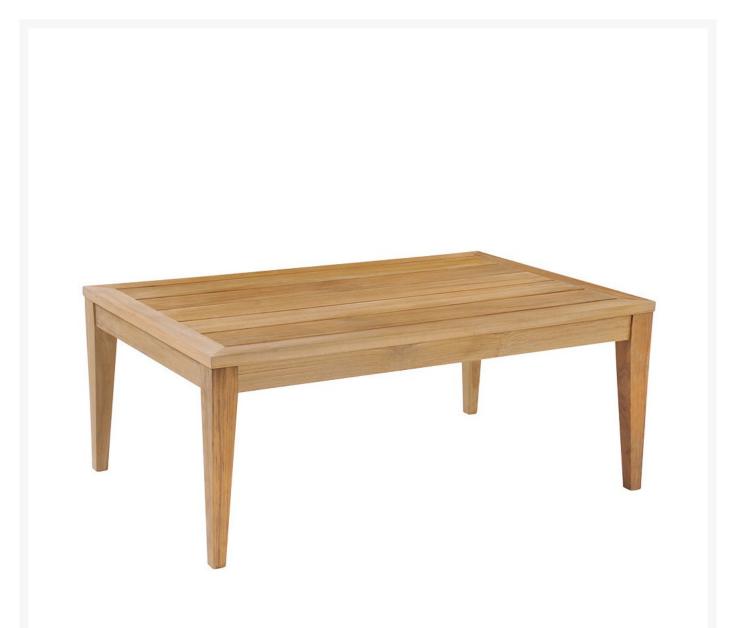

## Kingsley Bate Tribeca 38" Coffee Table

KYB-TI38

The versatile Tribeca tables are crafted from premium Grade A teak wood using precise mortise and tenon

joinery. The table tops have beautiful wide slats, and the tables have striking tapered legs. The Tribeca tables perfectly complement any modern or transitional seating collection.

- Includes: 1 coffee table
- Material: Premium Grade A Teak
- Sturdy all-weather design
- Precise mortise and tenon joinery
- Wide slats and tapered legs
- Dimensions: 38"L x 24.5"W x 15.5"H; 26 lbs