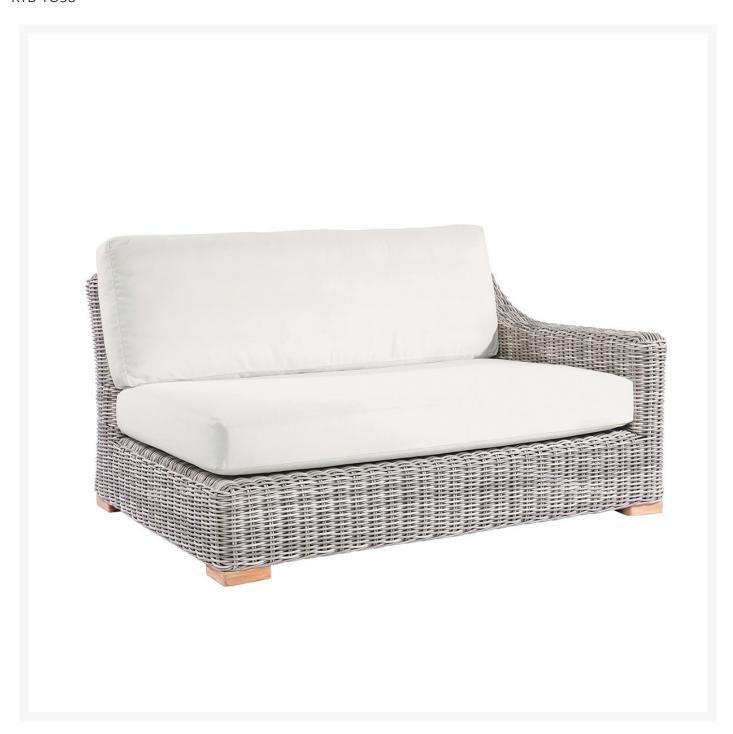

## Kingsley Bate Tortola Sectional Right Arm Facing Settee

KYB-TO58

The Tortola Collection's wide expanses and uninterrupted lines accentuate its grand proportions. Elegant

sloping arms, extra-deep cushions, and handwoven gray wicker provide a relaxing lounge setting. Frames are crafted from aluminum wrapped with premium all-weather wicker. Feet are made from Grade A Teak.