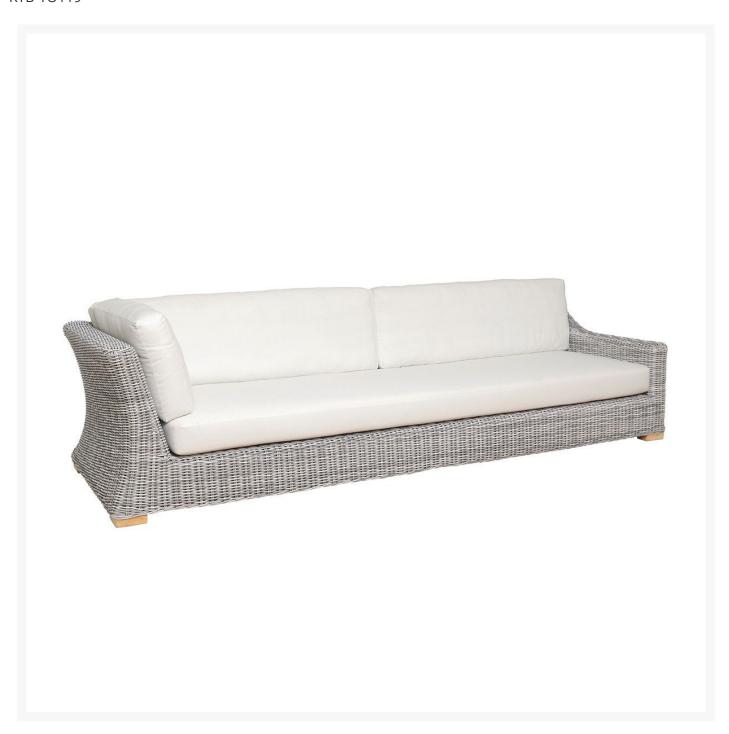

## Kingsley Bate Tortola Sectional Right Arm Facing Return Sofa

KYB-TO119

The Tortola Collection's wide expanses and uninterrupted lines accentuate its grand proportions. Elegant

sloping arms, extra-deep cushions, and handwoven gray wicker provide a relaxing lounge setting. Frames are crafted from aluminum wrapped with premium all-weather wicker. Feet are made from Grade A Teak.

Upholstered components use the most advanced materials available for weather resistance. That includes Sunbrella® Rain fabric, polyester fiber-filled back cushions, and upholstered seats and backs that have a blend of fiber and reticulated foam. Pliable sling decking beneath the seats provides optimum comfort.