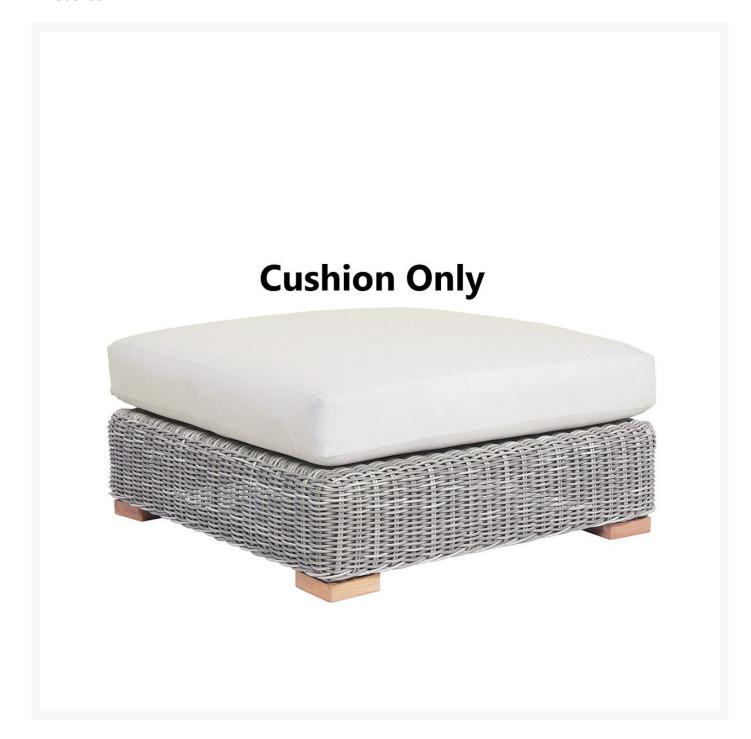

## Kingsley Bate Tortola Sectional Ottoman Cushion

KYB-CUS233

Cushion for Kingsley Bate Tortola Sectional Ottoman. This cushion is made for outdoor use and is constructed of polyester foam fill wrapped in acrylic fabric.