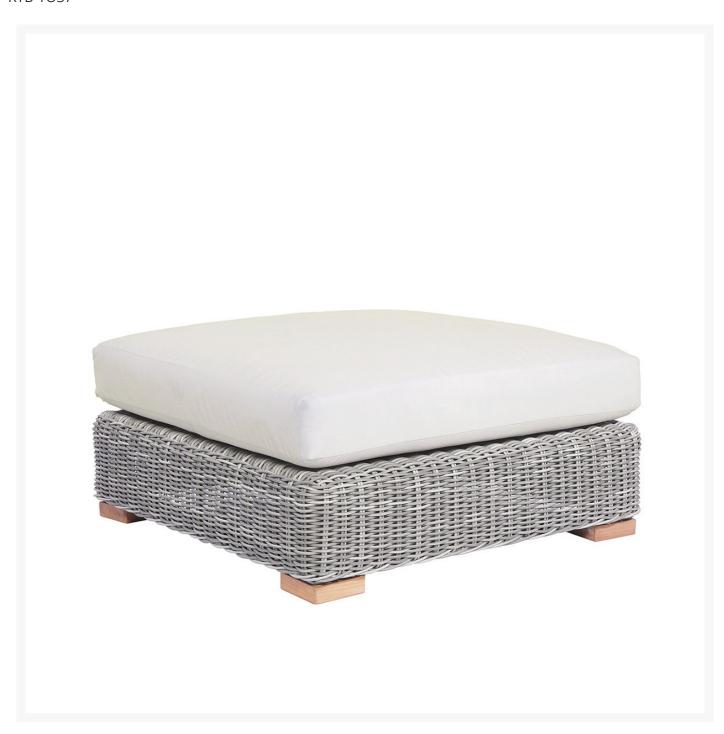

## Kingsley Bate Tortola Sectional Ottoman

KYB-TO37

The Tortola Collection's wide expanses and uninterrupted lines accentuate its grand proportions. Elegant

sloping arms, extra-deep cushions, and handwoven gray wicker provide a relaxing lounge setting. Frames are crafted from aluminum wrapped with premium all-weather wicker. Feet are made from Grade A Teak.

Upholstered components use the most advanced materials available for weather resistance. That includes Sunbrella® Rain fabric, polyester fiber-filled back cushions, and upholstered seats and backs that have a blend of fiber and reticulated foam. Pliable sling decking beneath the seats provides optimum comfort.