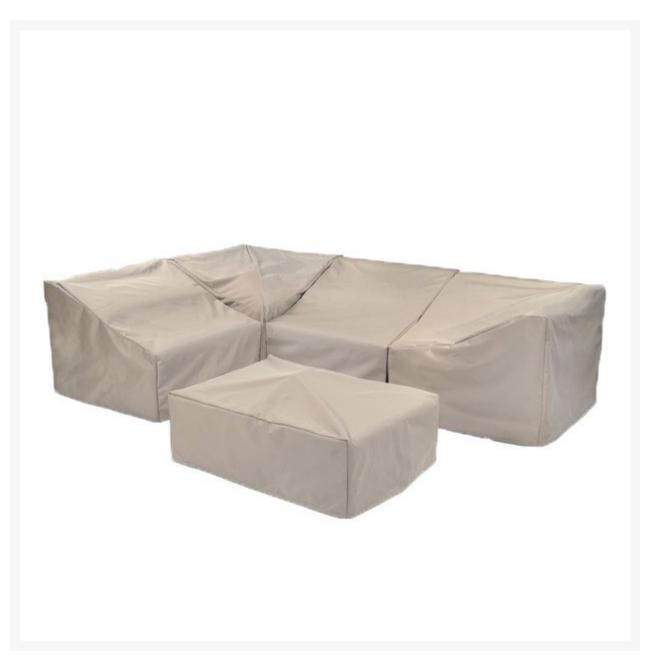

## Kingsley Bate Tortola Sectional Left or Right Arm Facing Cover Panels

KYB-FC369

Extend the life of your Kingsley-Bate furniture with custom-made covers. Covering your furniture when not in use can protect it from dirt, inclement weather, and ultra violet rays.

- Custom made to fit Tortola Sectional Left or Right Facing Arm Settee TO57 and TO58 only.
- Must order each sectional main panel and separately-sold end panels to create a customized cover
- Sectional direction is determined by facing the furniture; not when seated
- 100% solution-dyed polyester fabric
- Colorfast up to 1,000 hours of sunlight
- Treated with a highly water-resistant backing that performs at temperatures of -25°F
- Tenting devices included with some items to help prevent water from pooling
- Easy to use buckles
- 1 year warranty