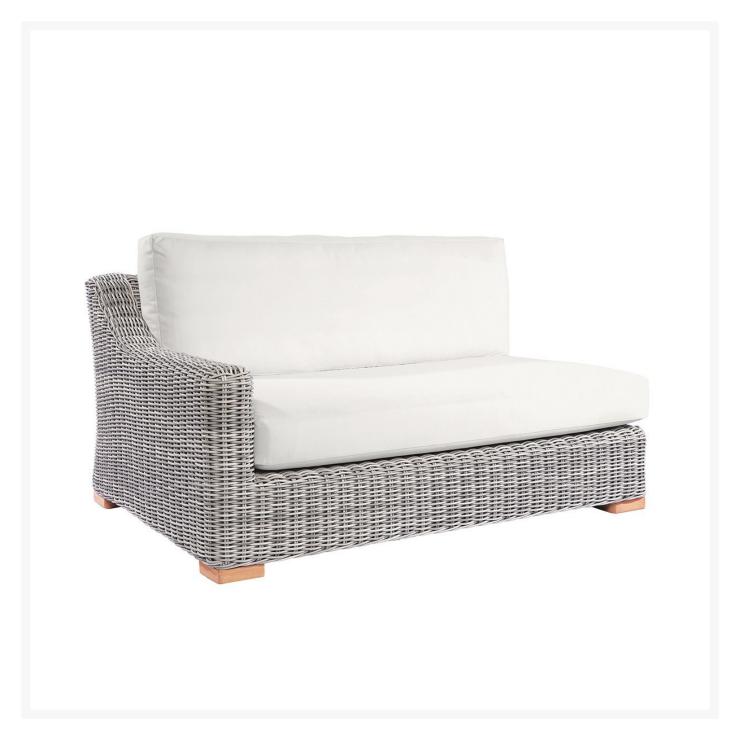

## Kingsley Bate Tortola Sectional Left Arm Facing Settee

KYB-TO57

The Tortola Collection's wide expanses and uninterrupted lines accentuate its grand proportions. Elegant

sloping arms, extra-deep cushions, and handwoven gray wicker provide a relaxing lounge setting. Frames are crafted from aluminum wrapped with premium all-weather wicker. Feet are made from Grade A Teak.

Upholstered components use the most advanced materials available for weather resistance. That includes Sunbrella® Rain fabric, polyester fiber-filled back cushions, and upholstered seats and backs that have a blend of fiber and reticulated foam. Pliable sling decking beneath the seats provides optimum comfort.