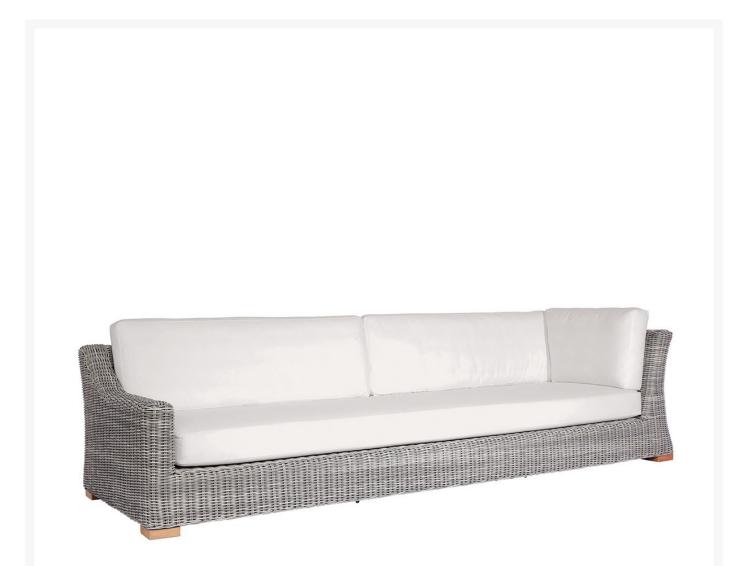

## Kingsley Bate Tortola Sectional Left Arm Facing Return Sofa

KYB-TO118

The Tortola Collection's wide expanses and uninterrupted lines accentuate its grand proportions. Elegant

sloping arms, extra-deep cushions, and handwoven gray wicker provide a relaxing lounge setting. Frames are crafted from aluminum wrapped with premium all-weather wicker. Feet are made from Grade A Teak.

Upholstered components use the most advanced materials available for weather resistance. That includes Sunbrella® Rain fabric, polyester fiber-filled back cushions, and upholstered seats and backs that have a blend of fiber and reticulated foam. Pliable sling decking beneath the seats provides optimum comfort.