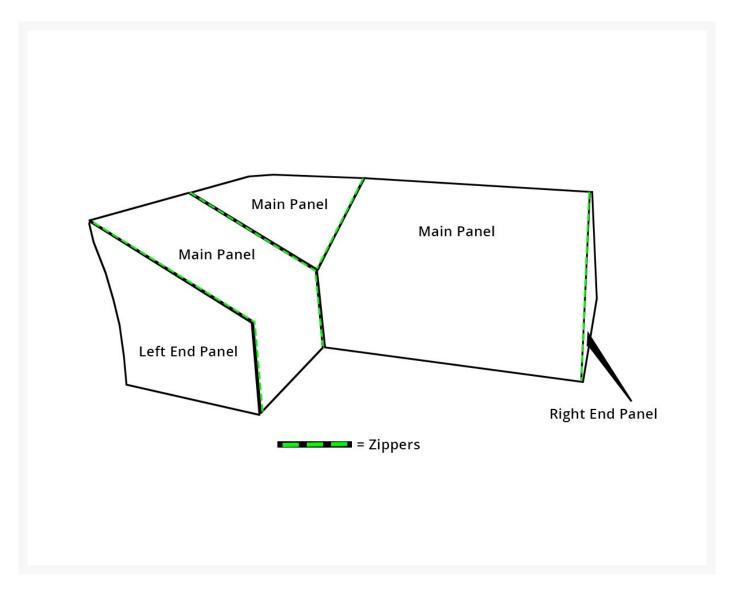

## Kingsley Bate Tortola Sectional Cover - Right End Panel

KYB-FC374

Kingsley Bate Tortola Sectional Right End Panel extend the life of your Kingsley-Bate furniture with custom made covers. Covering your furniture when not in use can protect it from dust and dirt, inclement weather, and ultra violet rays. Made from 100% solution-dyed polyester fabric; colorfast up to 1,000 hours of sunlight. Treated with a highly water-resistant backing that performs at temperatures of -25F, these covers feature easy to use buckles to secure covers to furniture. Tenting devices included with some items to help prevent water from pooling. There is no guarantee that this cover will fit any other piece of furniture other then those pieces listed.

- Zips onto ends of the Tortola sectional main panels
- Must order each sectional main panel and separately-sold end panels to create a customized cover
- Sectional direction is determined by facing the furniture; not when seated
- Panels zip together
- Protect your investment from dust, dirt, and the elements
- 100% solution-dyed polyester fabric
- Water resistant
- Easy to use buckles
- 1 year warranty