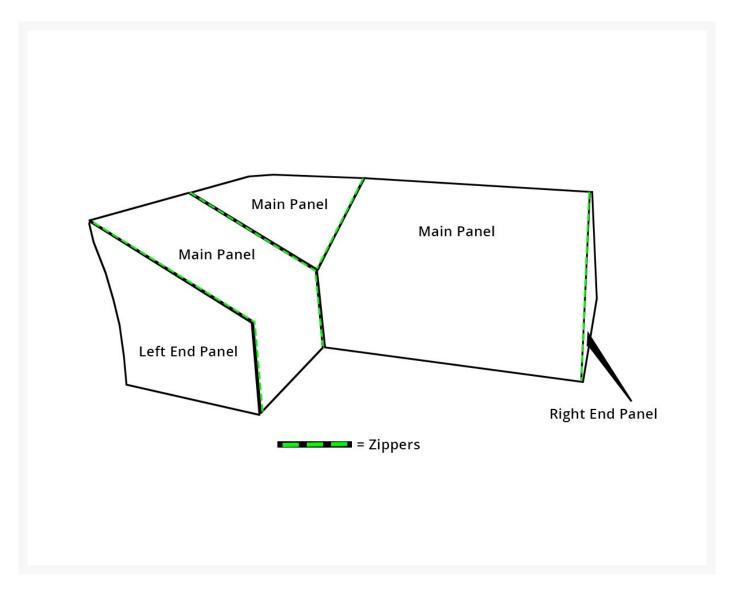

## Kingsley Bate Tortola Sectional Cover - Left End Panel

KYB-FC373

Kingsley Bate Tortola Sectional Left End Panel extend the life of your Kingsley-Bate furniture with custom made covers. Covering your furniture when not in use can protect it from dust and dirt, inclement weather, and ultra violet rays. Made from 100% solution-dyed polyester fabric; colorfast up to 1,000 hours of sunlight. Treated with a highly water-resistant backing that performs at temperatures of -25F, these covers feature easy to use buckles to secure covers to furniture. Tenting devices included with some items to help prevent water from pooling. There is no guarantee that this cover will fit any other piece of furniture other then those pieces listed.

- Zips onto ends of the Tortola sectional main panels
- Must order each sectional main panel and separately-sold end panels to create a customized cover
- Sectional direction is determined by facing the furniture; not when seated
- Panels zip together
- Protect your investment from dust, dirt, and the elements
- 100% solution-dyed polyester fabric
- Water resistant
- Easy to use buckles
- 1 year warranty