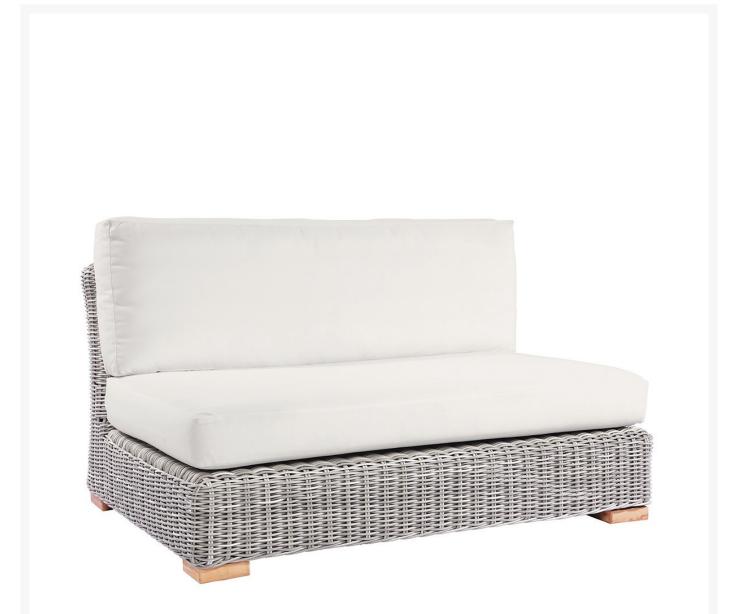

## Kingsley Bate Tortola Sectional Armless Settee

KYB-TO52

The Tortola Collection's wide expanses and uninterrupted lines accentuate its grand proportions. Elegant

sloping arms, extra-deep cushions, and handwoven gray wicker provide a relaxing lounge setting. Frames are crafted from aluminum wrapped with premium all-weather wicker. Feet are made from Grade A Teak.

Upholstered components use the most advanced materials available for weather resistance. That includes Sunbrella® Rain fabric, polyester fiber-filled back cushions, and upholstered seats and backs that have a blend of fiber and reticulated foam. Pliable sling decking beneath the seats provides optimum comfort.