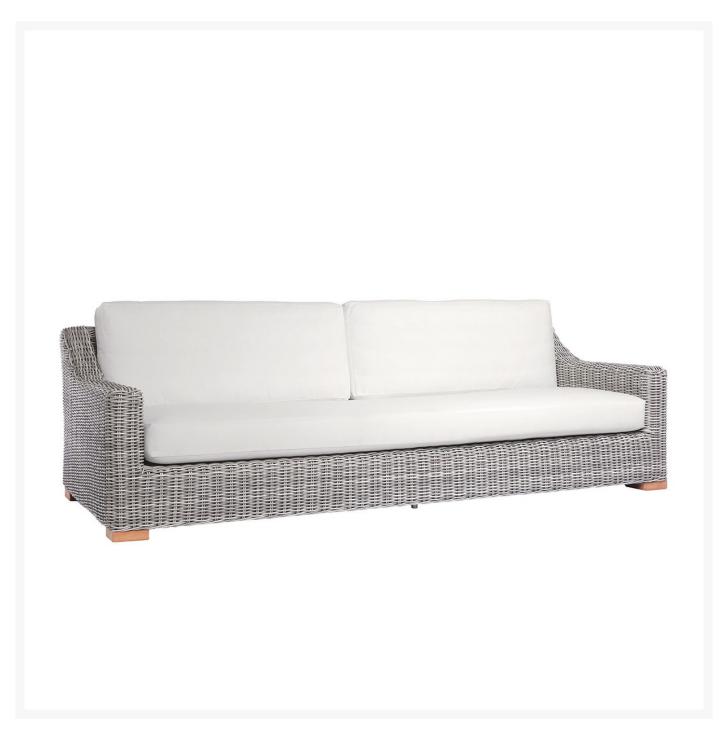

## Kingsley Bate Tortola Deep Seating Sofa

KYB-TO95

The Tortola Collection's wide expanses and uninterrupted lines accentuate its grand proportions. Elegant

sloping arms, extra-deep cushions, and handwoven gray wicker provide a relaxing lounge setting. Frames are crafted from aluminum wrapped with premium all-weather wicker. Feet are made from Grade A Teak.

Upholstered components use the most advanced materials available for weather resistance. That includes Sunbrella® Rain fabric, polyester fiber-filled back cushions, and upholstered seats and backs that have a blend of fiber and reticulated foam. Pliable sling decking beneath the seats provides optimum comfort.