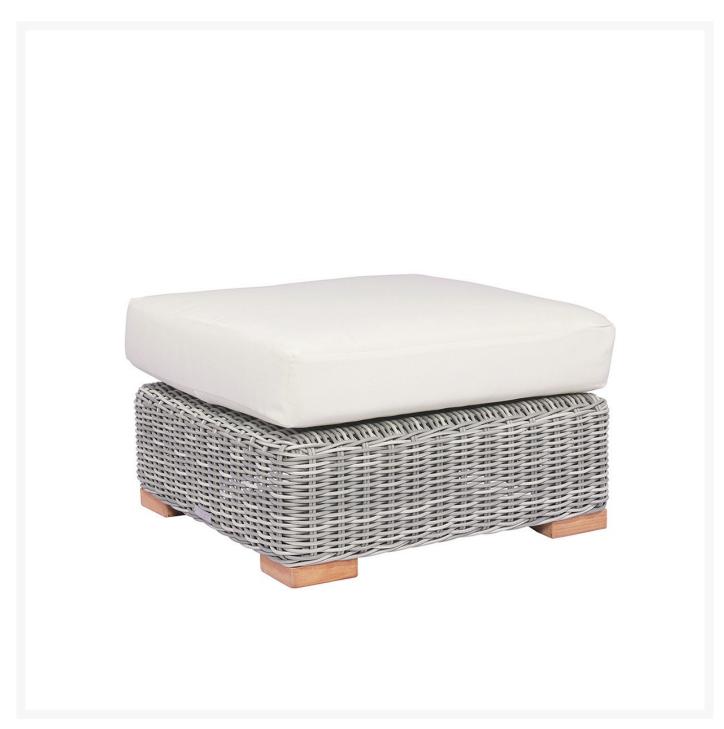

## Kingsley Bate Tortola Deep Seating Ottoman

KYB-TO10

The Tortola Collection's wide expanses and uninterrupted lines accentuate its grand proportions. Elegant

sloping arms, extra-deep cushions, and handwoven gray wicker provide a relaxing lounge setting. Frames are crafted from aluminum wrapped with premium all-weather wicker. Feet are made from Grade A Teak.

Upholstered components use the most advanced materials available for weather resistance. That includes Sunbrella® Rain fabric, polyester fiber-filled back cushions, and upholstered seats and backs that have a blend of fiber and reticulated foam. Pliable sling decking beneath the seats provides optimum comfort.