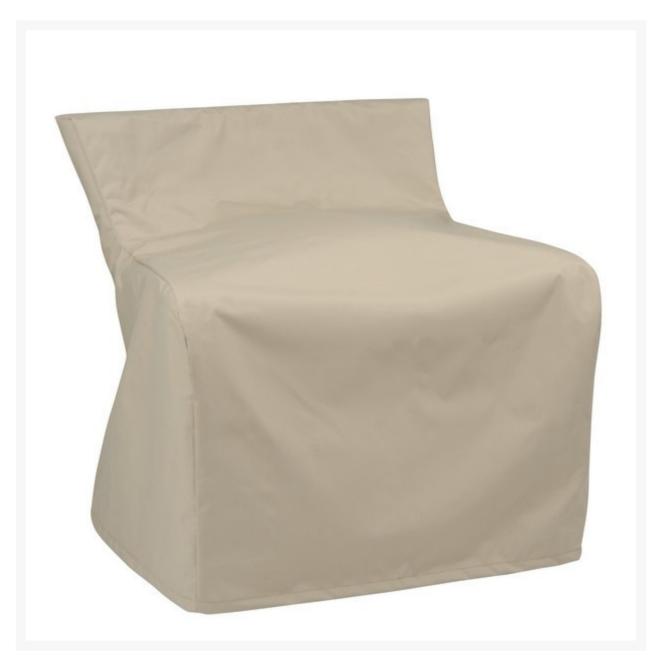

## Kingsley Bate Tortola Deep Seating Lounge Chair Cover

KYB-FC366

Extend the life of your Kingsley-Bate furniture with custom-made covers. Covering your furniture when not in use can protect it from dirt, inclement weather, and ultra violet rays.

- Fits Tortola deep seating lounge chair and deep seating swivel lounge chair only TO30 and TO30SC
- Protect your investment from dust, dirt, and the elements
- 100% solution-dyed polyester fabric
- Water resistant
- Easy to use buckles
- 1 year warranty