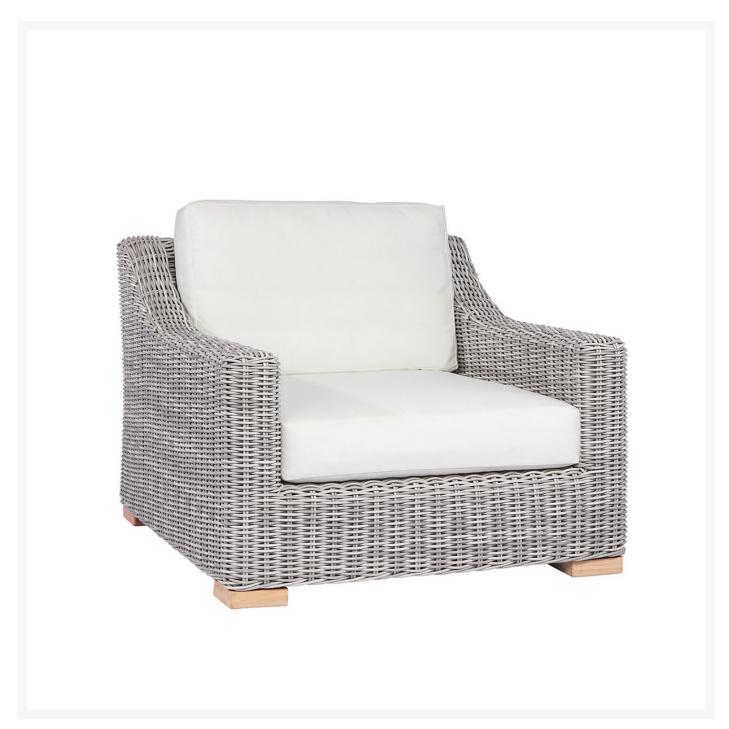

## Kingsley Bate Tortola Deep Seating Lounge Chair

KYB-TO30

The Tortola Collection's wide expanses and uninterrupted lines accentuate its grand proportions. Elegant

sloping arms, extra-deep cushions, and handwoven gray wicker provide a relaxing lounge setting. Frames are crafted from aluminum wrapped with premium all-weather wicker. Feet are made from Grade A Teak.

Upholstered components use the most advanced materials available for weather resistance. That includes Sunbrella® Rain fabric, polyester fiber-filled back cushions, and upholstered seats and backs that have a blend of fiber and reticulated foam. Pliable sling decking beneath the seats provides optimum comfort.