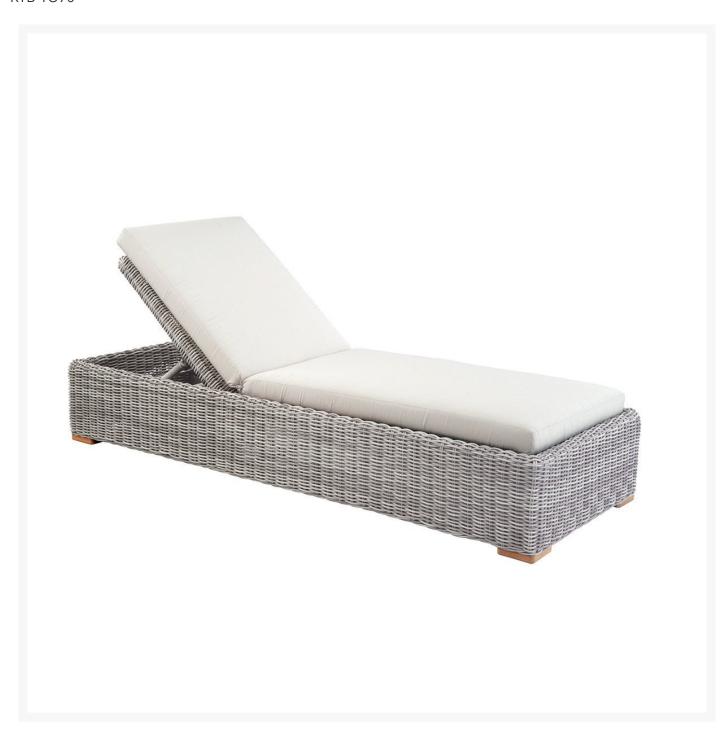

## Kingsley Bate Tortola Adjustable Chaise Lounge

KYB-TO70

The Tortola Collection's wide expanses and uninterrupted lines accentuate its grand proportions. Elegant

sloping arms, extra-deep cushions, and handwoven gray wicker provide a relaxing lounge setting. Frames are crafted from aluminum wrapped with premium all-weather wicker. Feet are made from Grade A Teak.

Upholstered components use the most advanced materials available for weather resistance. That includes Sunbrella® Rain fabric, polyester fiber-filled back cushions, and upholstered seats and backs that have a blend of fiber and reticulated foam. Pliable sling decking beneath the seats provides optimum comfort.