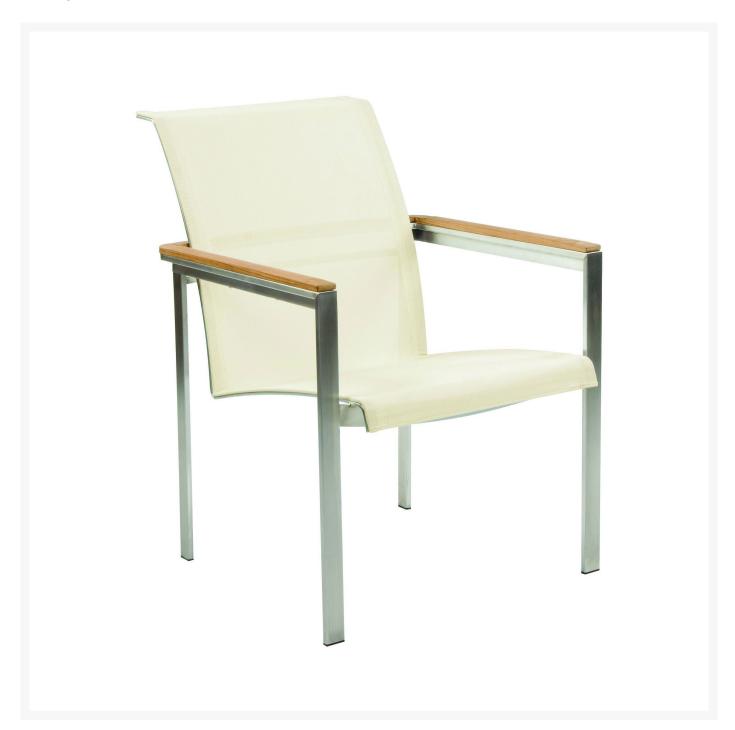

## Kingsley Bate Tivoli Stainless Steel and Teak Sling Dining Armchair (Stacking)

KYB-TL15

The modern Tivoli Collection is beautifully crafted from high grade stainless steel, premium teak, and Batyline fabric. The pieces are generously scaled for exceptional comfort.