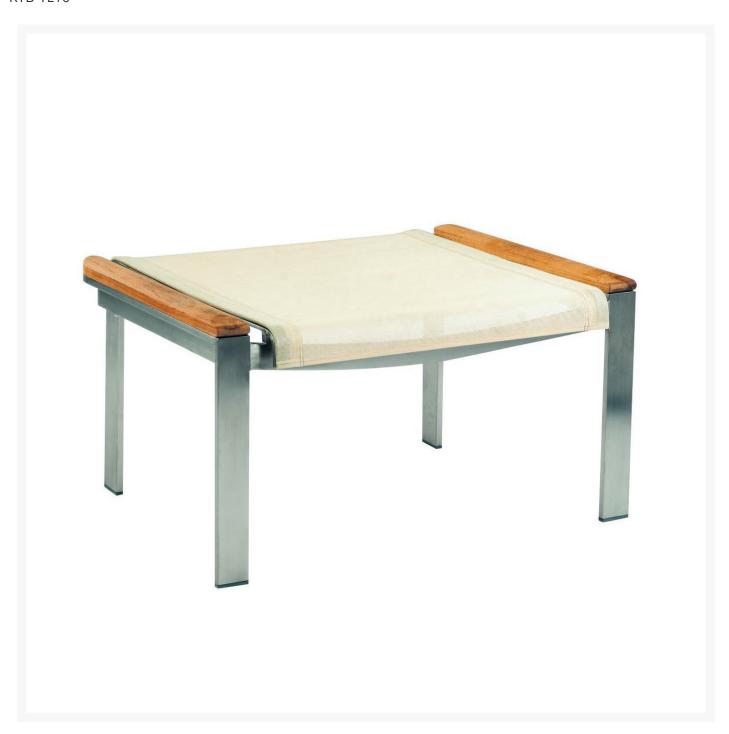

## Kingsley Bate Tivoli Stainless Steel and Teak Sling Ottoman

KYB-TL10

The modern Tivoli Collection is beautifully crafted from high grade stainless steel, premium teak, and Batyline

fabric. The pieces are generously scaled for exceptional comfort.