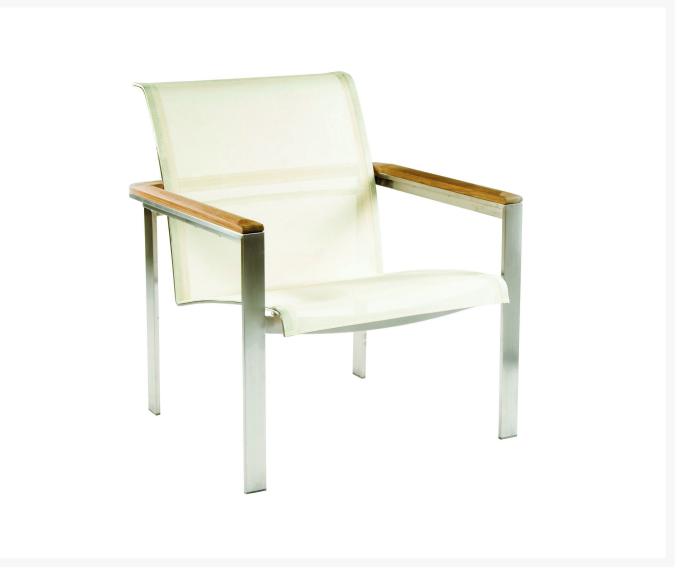

## Kingsley Bate Tivoli Stainless Steel and Teak Sling Club Chair

KYB-TL30

The modern Tivoli Collection is beautifully crafted from high grade stainless steel, premium teak, and Batyline fabric. The pieces are generously scaled for exceptional comfort.