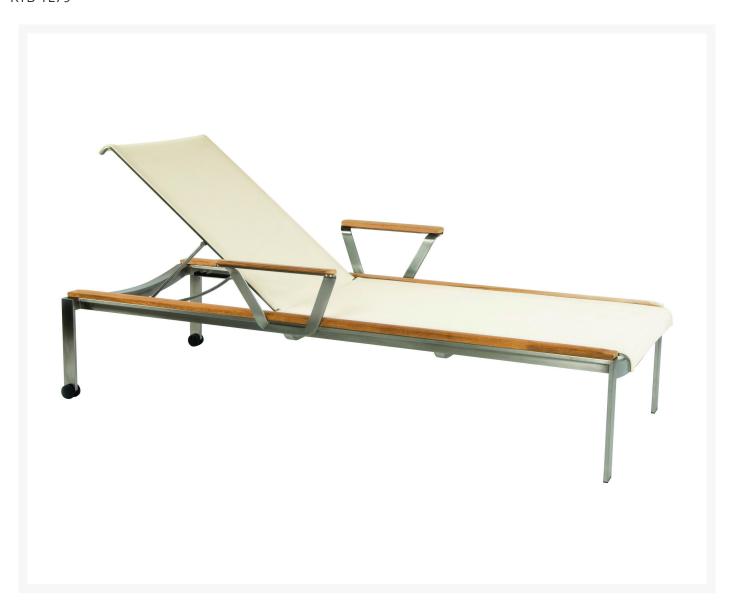

## Kingsley Bate Tivoli Stainless Steel and Teak Sling Chaise Lounge

KYB-TL79

The modern Tivoli Collection is beautifully crafted from high grade stainless steel, premium teak, and Batyline fabric. The pieces are generously scaled for exceptional comfort.