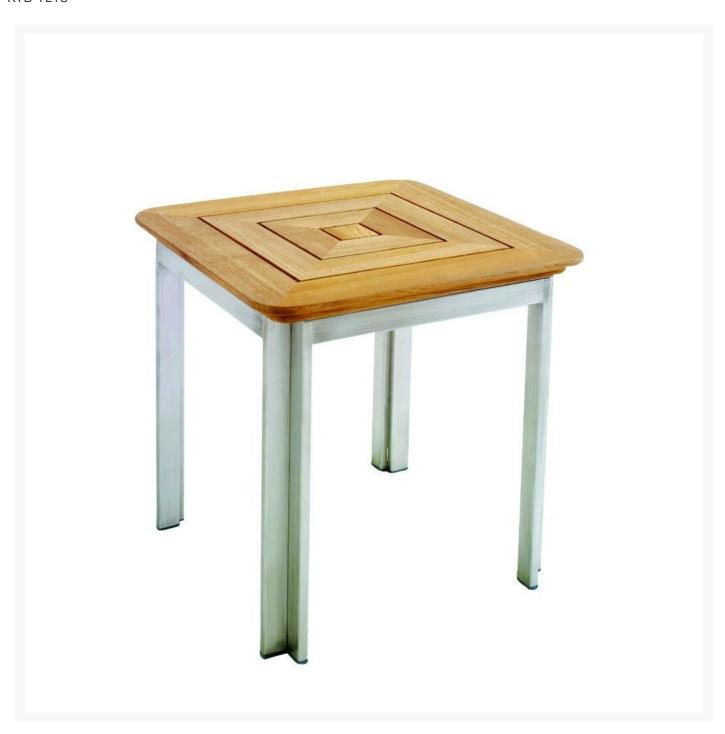

## Kingsley Bate Tivoli Stainless Steel and Teak Side Table

KYB-TL18

The modern Tivoli Collection is beautifully crafted from high grade stainless steel and premium teak. The

pieces are generously scaled for exceptional comfort.