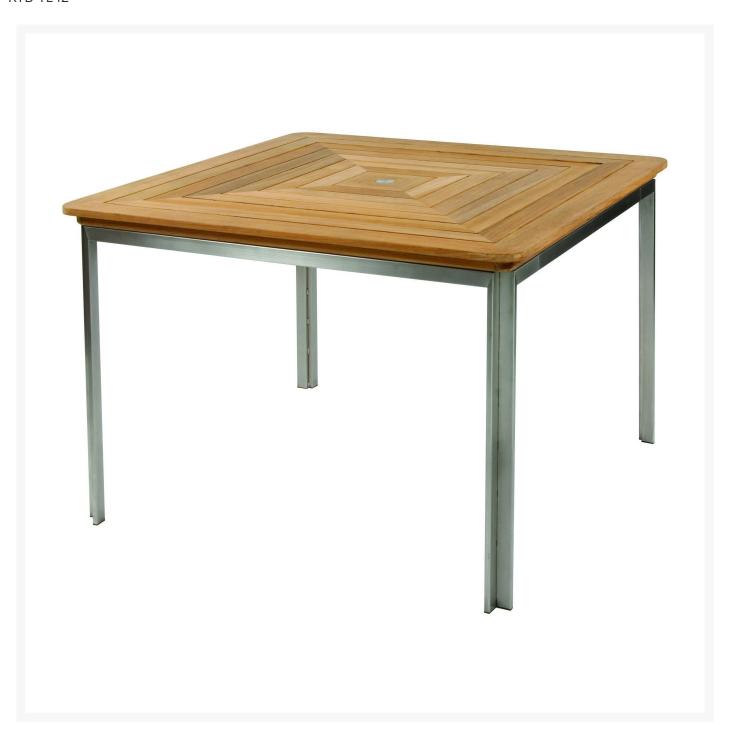

## Kingsley Bate Tivoli Stainless Steel and Teak 42" Square Dining Table

KYB-TL42

The modern Tivoli Collection is beautifully crafted from high grade stainless steel and premium teak. The

pieces are generously scaled for exceptional comfort.