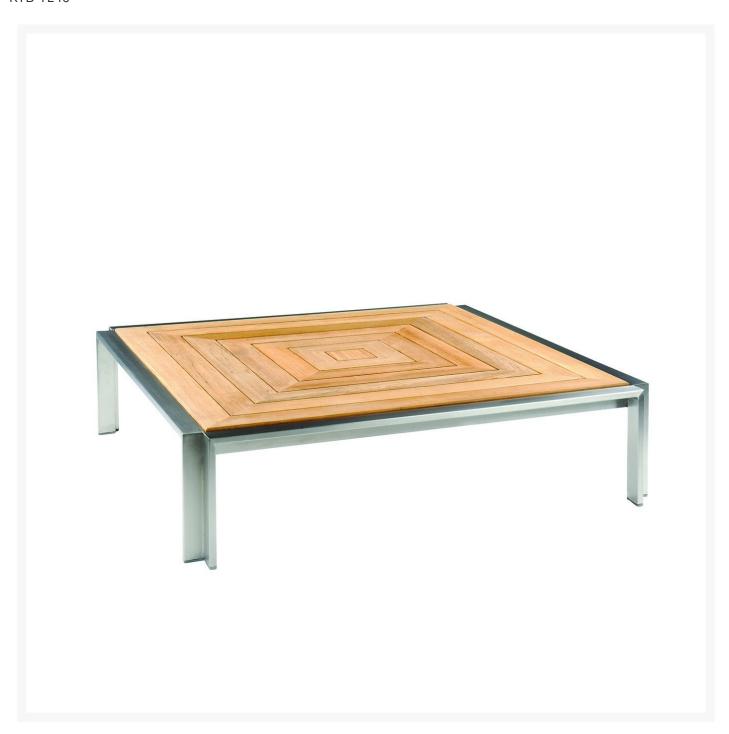

## Kingsley Bate Tivoli Stainless Steel and Teak 35" Coffee Table

KYB-TL40

The modern Tivoli Collection is beautifully crafted from high grade stainless steel and premium teak. The

pieces are generously scaled for exceptional comfort.