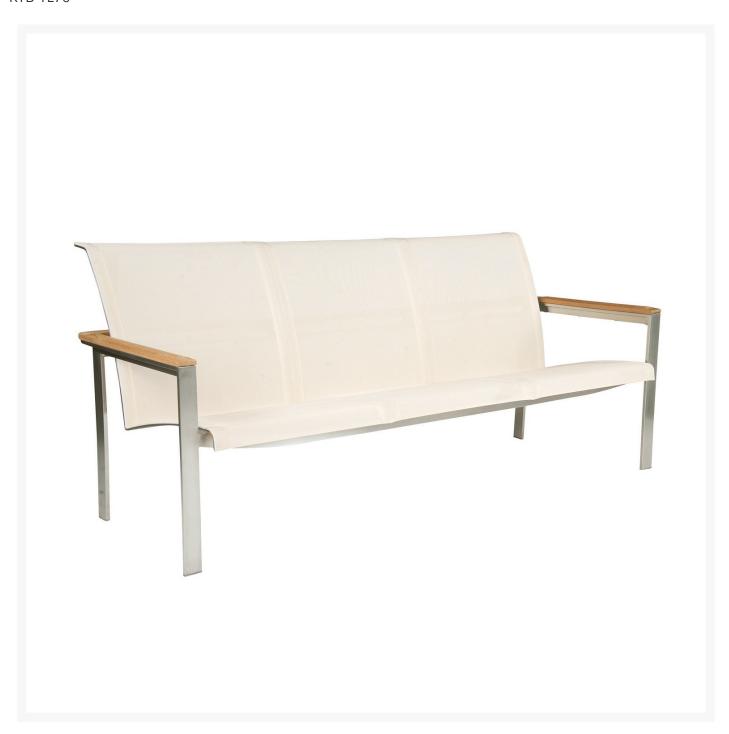

## Kingsley Bate Tivoli Stainless Steel Sling Sofa (Stacking)

KYB-TL76

The modern Tivoli Collection is beautifully crafted from high grade stainless steel, premium teak, and Batyline

fabric. The pieces are generously scaled for exceptional comfort.