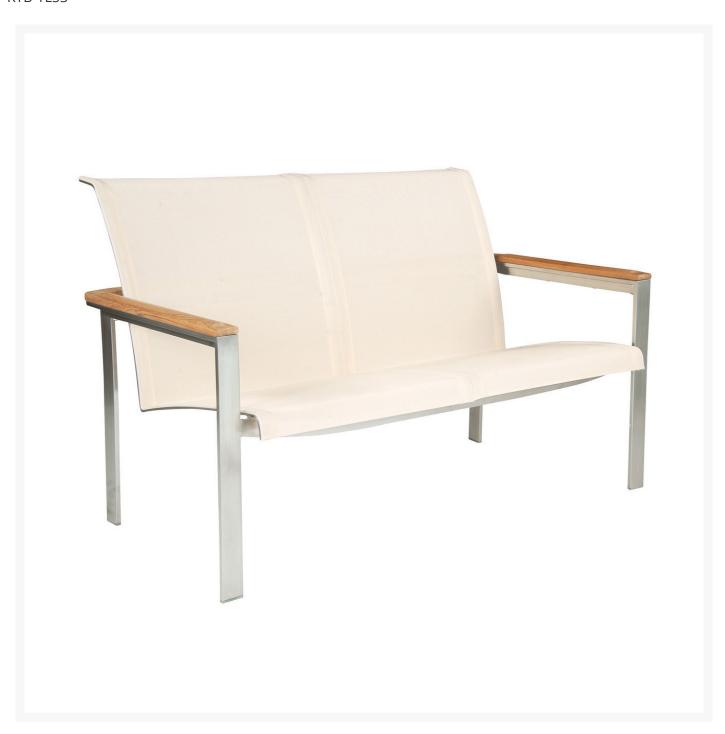

## Kingsley Bate Tivoli Stainless Steel Sling Settee (Stacking)

KYB-TL53

The modern Tivoli Collection is beautifully crafted from high grade stainless steel, premium teak, and Batyline

fabric. The pieces are generously scaled for exceptional comfort.