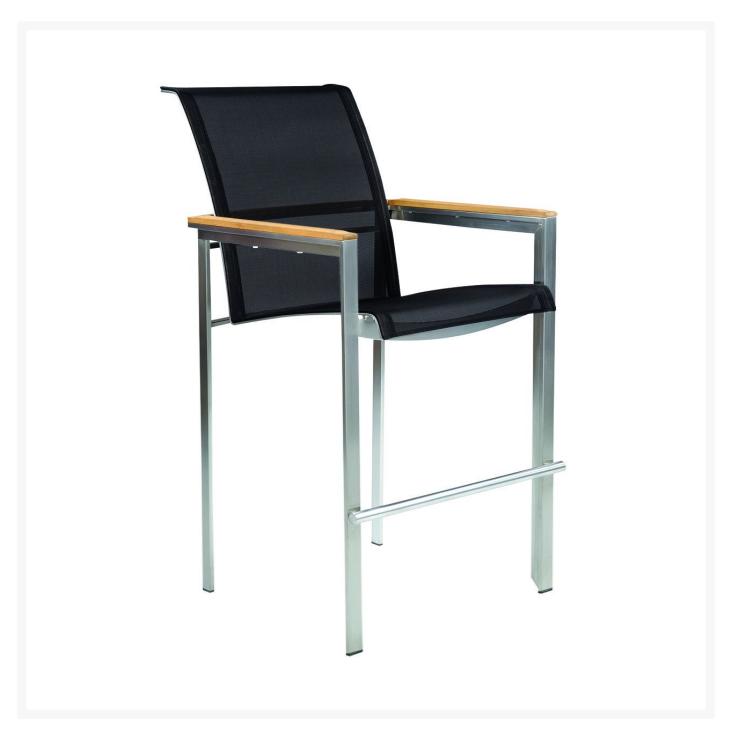

## Kingsley Bate Tivoli Stainless Steel Sling Bar Chair

KYB-TL17

The modern Tivoli Collection is beautifully crafted from high grade stainless steel, premium teak, and Batyline

fabric. The pieces are generously scaled for exceptional comfort.