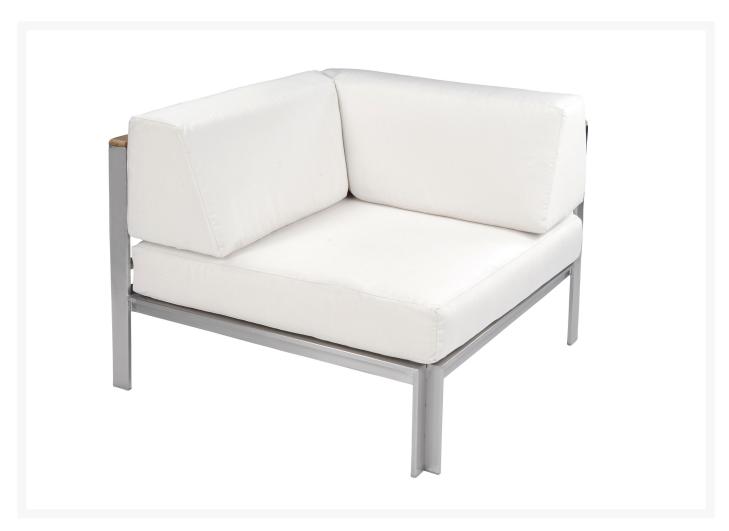

## Kingsley Bate Tivoli Stainless Steel Sectional Square Corner Chair

KYB-TL36

The modern Tivoli Collection is beautifully crafted from high grade stainless steel and premium teak. The pieces are generously scaled for exceptional comfort.

- Includes: 1 sectional square corner chair
- High grade stainless steel frame with teak accents
- Seamless integration
- Seven individual units to create your own custom arrangement
- Cushions with Grade A fabric are included; other fabric grades have additional charge
- Stainless steel furniture that will be exposed to salt or chlorinated water environment should be electropolished
- Dimensions: 35"W x 35"D x 25.5"H; SH 15"; 60 lbs