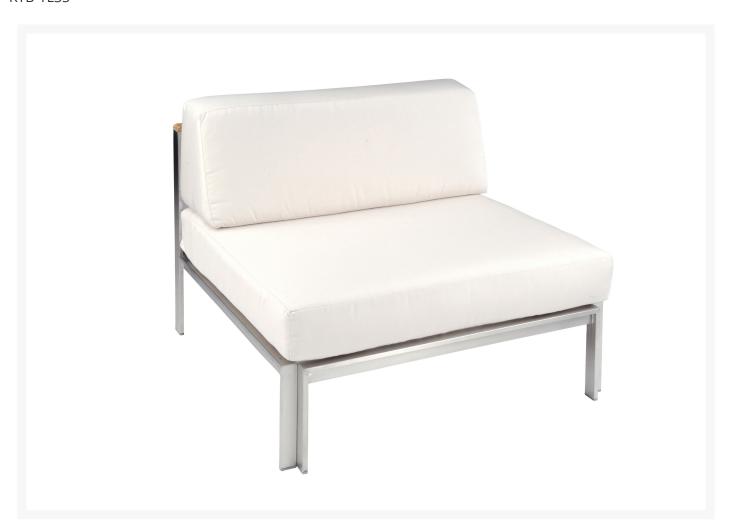

## Kingsley Bate Tivoli Stainless Steel Sectional Armless Chair

KYB-TL35

The modern Tivoli Collection is beautifully crafted from high grade stainless steel and premium teak. The pieces are generously scaled for exceptional comfort.

- Includes: 1 sectional armless chair
- High grade stainless steel frame with teak accents
- Seamless integration
- Seven individual units to create your own custom arrangement
- Cushions with Grade A fabric are included; other fabric grades have additional charge
- Stainless steel furniture that will be exposed to salt or chlorinated water environment should be electropolished
- Dimensions: 35"W x 35"D x 27.5"H; SH 15"; 50 lbs